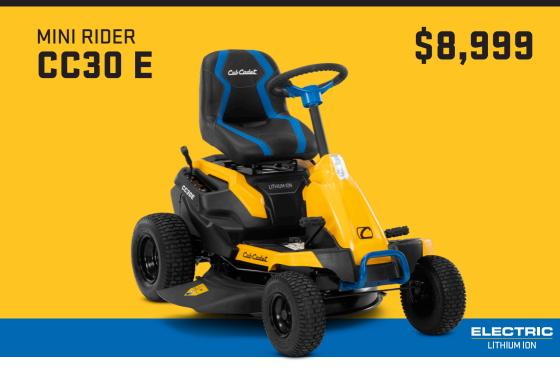

## Cub Cadet

Model Number: MT33DA27JD330

Power: Electric 56V MAX 1,500Wh-30Ah

Start System: Push Button

Drive System: Foot-Controlled Electric

Deck Width: 70cm / 30" Pressed Steel Deck Type:

Chassis: 14-Gauge Welded Steel Run Time: Up to 1 hour or 1 acre Charger: 240V Anytime Fast Charger (4 hours to full charge)

PTO Clutch: Electric Single Blade Blades: Slope Gradient: 10 Degrees

**Cutting Height Range:** 5 Position Cutting Adjustment 38-100 mm

**Cruise Control:** Yes Tow Hitch:

Other Features: Front Bumper, Cup Holder, Dual LED HeadLights, USB Port, Reverse Mowing

Warranty: 2 Years

Seat Type 15" High Back Seat

**Speed** 

Upto 6.4 KM Per Hour