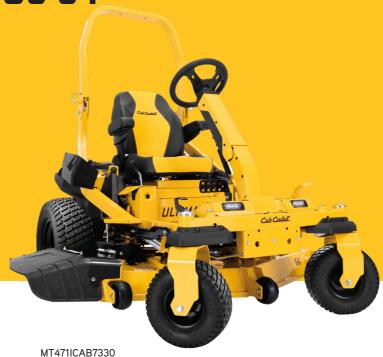

## Cub Cadet

**ULTIMA ZERO TURN ZTXS5 54** 

\$22,999

Model Number: **Engine:** 24HP Kawasaki V-Twin Drive System: Hydro-Gear ZT 3200

Deck Width: 137cm / 54"

Fabricated 10-Gauge Steel Deck Type: Chassis: Fully Welded Tubular Steel

PTO Clutch: Electric Blades: Triple Blades

**Cutting Height Range:** 16 Position Cutting Adjustment 25-127 mm

Fuel Tank Size: 20.8 Litres **Turning Radius:** Zero Turn Other Features:

Front Suspension

Syncho Steer Technology AirForce Max Deck - High Quality Deck

Premium High Seat With Armrests Easy Dial - Deck Height Control Deck Lift - Foot Operated

Comfort Lap Bars LED Headlights

Warranty: 2 Years