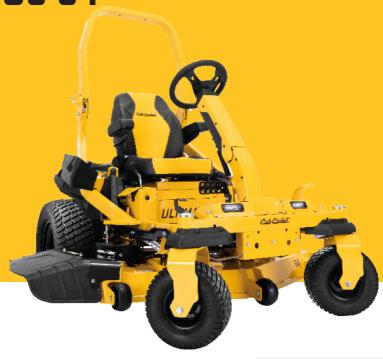

## Cub Cadet

ZTXS5 54

\$22,999

 Model Number:
 MT471ICAB7330

 Engine:
 24HP Kawasaki V-Twin

 Drive System:
 Hydro-Gear ZT 3200

Deck Width: 137cm / 54"

Deck Type: Fabricated 10-Gauge Steel
Chassis: Fully Welded Tubular Steel

PTO Clutch: Electric Blades: Triple Blades

Cutting Height Range: 16 Position Cutting Adjustment 25-127 mm

Fuel Tank Size: 20.8 Litres
Turning Radius: Zero Turn

Other Features: Syncho Steer Technology

AirForce Max Deck - High Quality Deck Premium High Seat With Armrests Easy Dial - Deck Height Control Deck Lift - Foot Operated

LED Headlights

Warranty: 2 Years