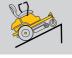

## Cub Cadet



Model Number:MT17BAGBYE330Engine:679cc Cub Cadet EngineDrive System:Dual Hydro-Gear EZT 2200

Deck Width: 107cm / 42"

Deck Type: Fabricated Steel

Chassis: Fully Robotically Welded Steel
PTO Clutch: Electronic Fingertip Engagement

Blades: Twin Blades

Cutting Height Range: 15 Position Cutting Adjustment 25-115 mm Fuel Tank Size: 13.2 Litres

Turning Radius: Zero Turn
Tow Hitch: Yes

Other Features: Synchro Steer - Unbeatable Manoeuvrability

High Back Comfort Seat Easy Dial - Deck Height Control Deck Lift - Foot Operated

LED Headlights

Warranty: 2 Years

## Mowing Distance

Up To 5 Acres



## Slope Gradient Up To 20 Degrees



## Speed

Upto 11 KM Per Hour