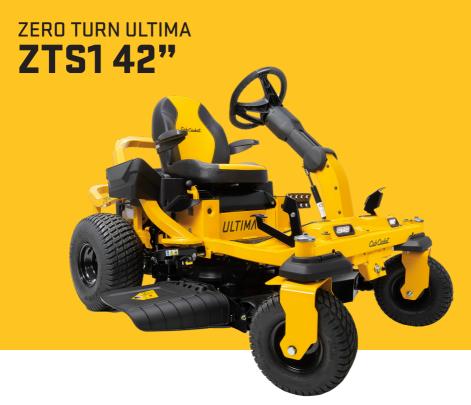

## Cub Cadet

Model Number:MT17BAGBYE330Engine:679cc Cub Cadet EngineDrive System:Dual Hydro-Gear EZT 2200

Deck Width: 107cm / 42"

Deck Type: Fabricated Steel

Chassis: Fully Robotically Welded Steel
PTO Clutch: Electronic Fingertip Engagement

Blades: Twin Blades

Cutting Height Range: 15 Position Cutting Adjustment 25-115 mm Fuel Tank Size: 13.2 Litres

Turning Radius: Zero Turn
Tow Hitch: Yes

Other Features: Synchro Steer - Unbeatable Manoeuvrability

High Back Comfort Seat Easy Dial - Deck Height Control Deck Lift - Foot Operated

LED Headlights

Warranty: 2 Years