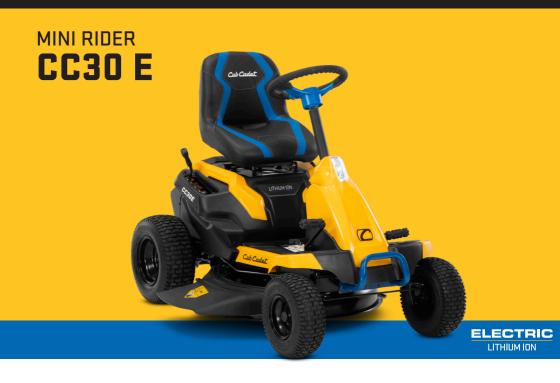

## Cub Cadet.

Model Number: MT33DA27JD330

Power: Electric 56V MAX 1,500Wh-30Ah

Start System: Push Button

Drive System: Foot-Controlled Electric

Deck Width: 70cm / 30"

Deck Type: Pressed Steel

Chassis: 14-Gauge Welded Steel
Run Time: Up to 1 hour or 1 acre
Charger: 240V Anytime Fast Charger
(4 hours to full charge)

PTO Clutch: Electric

Blades: Single B

Blades: Single Blade Slope Gradient: 10 Degrees

Cutting Height Range: 5 Position Cutting Adjustment 38-100 mm

Cruise Control: Yes
Tow Hitch: Yes

Other Features: Front Bumper, Cup Holder, Dual LED

HeadLights, USB Port, Reverse Mowing

Warranty: 2 Years

**Seat Type** 15" High Back Seat

**Speed** 

Upto 6.4 KM Per Hour