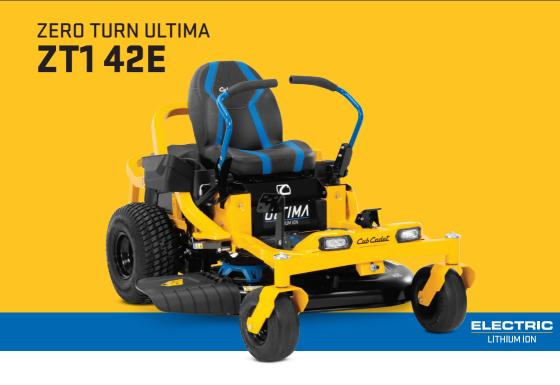

## Cub Cadet.

Model Number: MT34BBA2CS603

Power: Electric 56V MAX 3,000Wh-60Ah

Start System: Push Button
Drive System: Dual 56V Electric
Deck Width: 107cm / 42"
Deck Type: Pressed Steel

Chassis: 13-Gauge Welded Steel
Run Time: Up to 1.5 hours or 2 acres
Charger: 240V Anytime Fast Charger
(4 hours to full charge)

PTO Clutch: Electronic Fingertip Engagement

Blades: Twin Blades
Slope Gradient: 15 Degrees

Cutting Height Range: 15 Position Cutting Adjustment 25-100 mm

Cruise Control: Yes
Tow Hitch: Yes
Turning Radius: Zero Turn
Mulch Function: Optional

Other Features: Front Bumper, Cup Holder, Dual LED

HeadLights, Multi-Tool, Removable Floor Pan,

USB Port, Reverse Mowing

Warranty: 2 Years

**Seat Type** 15" High Back Seat

Speed

Upto 8.8 KM Per Hour