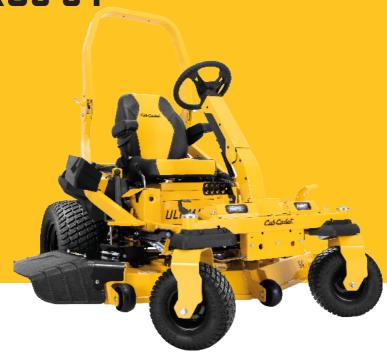

## Cub Cadet

**ULTIMA ZERO TURN ZTXS5 54** 

Model Number: MT471ICAB7330 Engine: 24HP Kawasaki V-Twin Drive System: Hydro-Gear ZT 3200

Deck Width: 137cm / 54"

Deck Type: Fabricated 10-Gauge Steel Chassis: Fully Welded Tubular Steel

PTO Clutch: Electric Blades: Triple Blades

Cutting Height Range: 16 Position Cutting Adjustment 25-127 mm

Fuel Tank Size: 20.8 Litres Turning Radius: Zero Turn

Syncho Steer Technology Other Features:

AirForce Max Deck - High Quality Deck Premium High Seat With Armrests Easy Dial - Deck Height Control

Deck Lift - Foot Operated

**LED Headlights** 

2 Years Warranty: