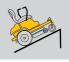

## Cub Cadet

**ULTIMA ZERO TURN ZTXS5 54** 



Model Number: MT471ICAB7330 Engine: 24HP Kawasaki V-Twin Drive System: Hydro-Gear ZT 3200

Deck Width: 137cm / 54"

Deck Type: Fabricated 10-Gauge Steel Chassis: Fully Welded Tubular Steel

PTO Clutch: Electric Blades: Triple Blades

Cutting Height Range: 16 Position Cutting Adjustment 25-127 mm

Fuel Tank Size: 20.8 Litres Turning Radius: Zero Turn

Syncho Steer Technology Other Features:

AirForce Max Deck - High Quality Deck Premium High Seat With Armrests Easy Dial - Deck Height Control

Deck Lift - Foot Operated

**LED Headlights** 

2 Years Warranty:

## **Mowing Distance**

Up To 12 Acres



## Slope Gradient

Up To 20 Degrees



## **Speed**

Upto 13.7 KM Per Hour