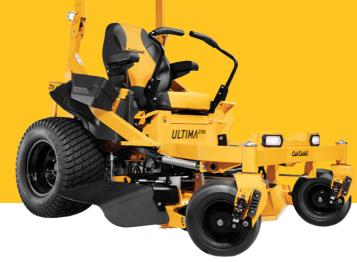

## ULTIMA ZERO TURN

Model Number: Engine: Drive System: Deck Width: Deck Type:

Chassis: PTO Clutch: Blades: Cutting Height Range: Fuel Tank Size: Turning Radius: Other Features:

MT47AIAAA6330 23HP Kawasaki V-Twin Hydro-Gear ZT 3200 122cm / 48" Fabricated 10-Gauge Steel With 2-Gauge Reinforcement Fully Welded Tubular Steel Electric **Triple Blades** 17 Position Cutting Adjustment 25-121 mm 20.8 Litres Zero Turn Front Suspension Quick Adjust Lap Bars AirForce Max Deck - High Quality Deck High Back Comfort Seat With Armrests Easy Dial - Deck Height Control

Deck Lift - Foot Operated

Comfort Lap Bars LED Headlights Mowing Distance Up To 12 Acres

Slope Gradient Up To 15 Degrees

**Speed** Upto 13.7 KM Per Hour

Warranty:

A STEELFORT PRODUCT